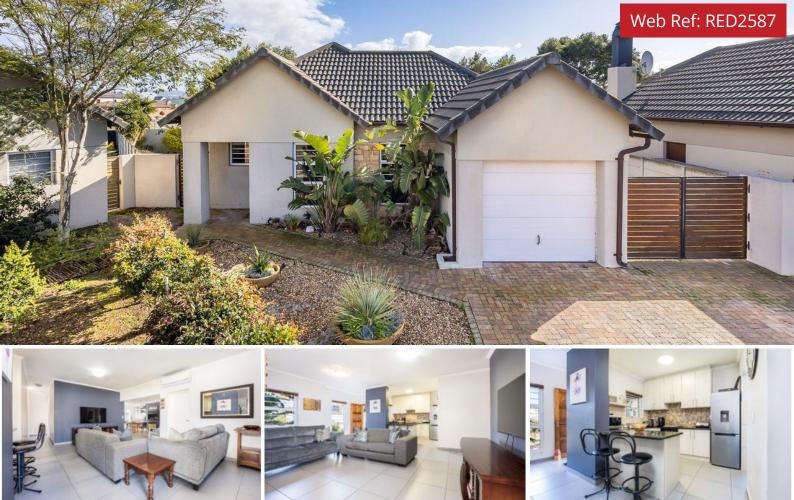

## R2,499,000 Sonkring , Brackenfell

18 Polar Crescent,

### Charming Family Retreat.

This property is not just a house but a place where comfort and convenience come together beautifully-situated in the peaceful Crescent of the charming Sonkring complex in Brackenfell! You'll love the convenience of being close to top schools-Curro Brackenfell, Bastion Primary, and Protea Heights Academy. The spacious main bedroom comes with its own private bathroom. All three bedrooms have plenty of built-in cupboards and stylish laminated flooring. You'll also enjoy the cool comfort of air-conditioning in both the main and second bedrooms. The main bathroom is a full family bathroom, and the second one is conveniently en-suite with the main bedroom. Cook up a storm in the open-plan kitchen that connects seamlessly to the large living... Read more on our website